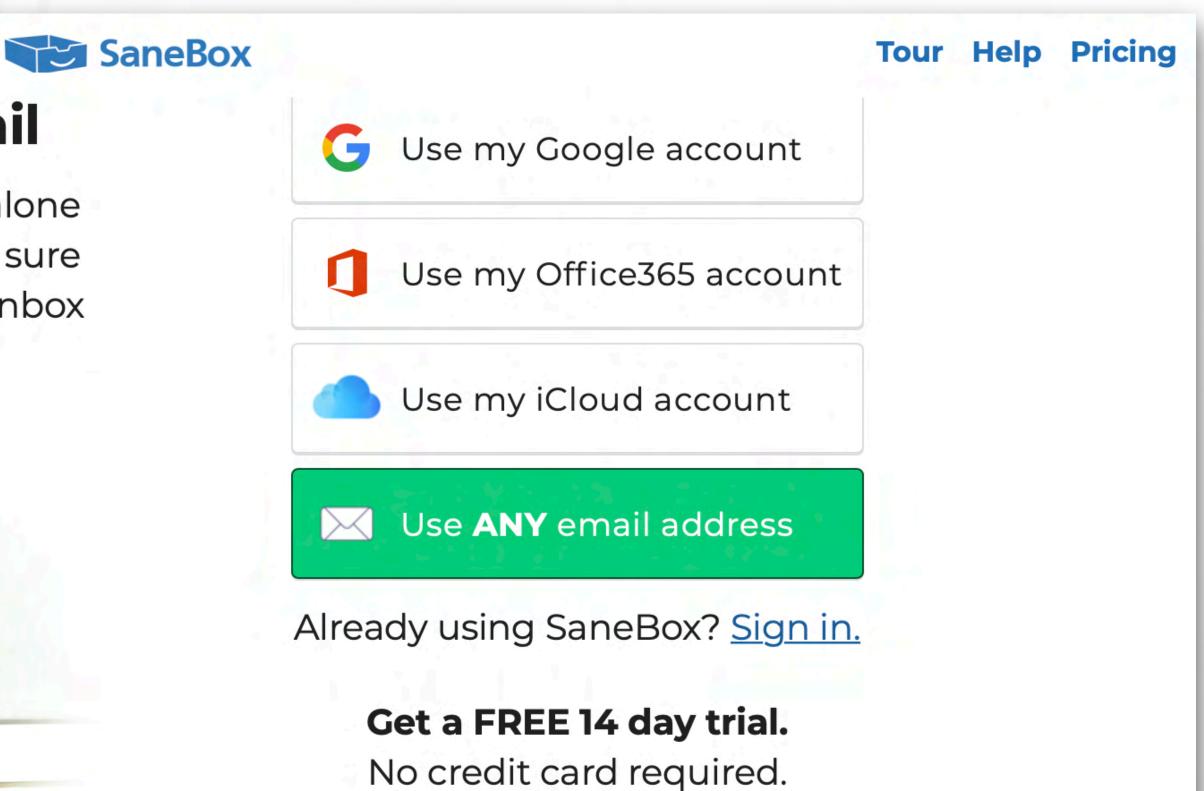

## SaneBox for Spam

## We all get so much email

Most of it does not need to be read, let alone interrupt your day. SaneBox's AI makes sure that only important email stays in your Inbox