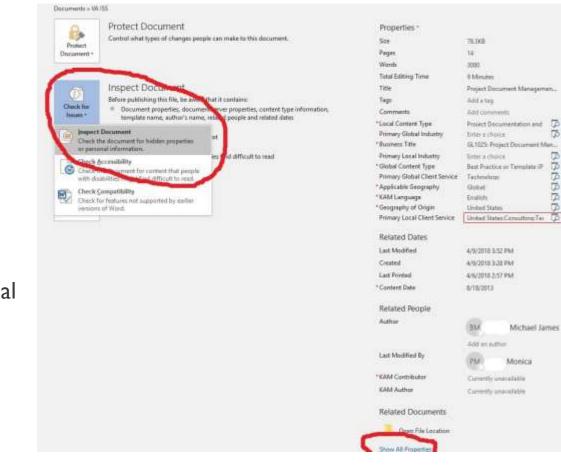

#### **Remove Metadata From Word**

I. Click the File Tab in Word and click on Info, Click Check for Issues and select **Inspect** Document.

To see Personal Information click the Show All <u>Properties</u> link at the bottom of the right column.

If you have Office 2007 click the Office Button, Prepare, and then Inspect Document. To see Personal Information before removing it, click Prepare and then Document Properties.

17

17

37

17