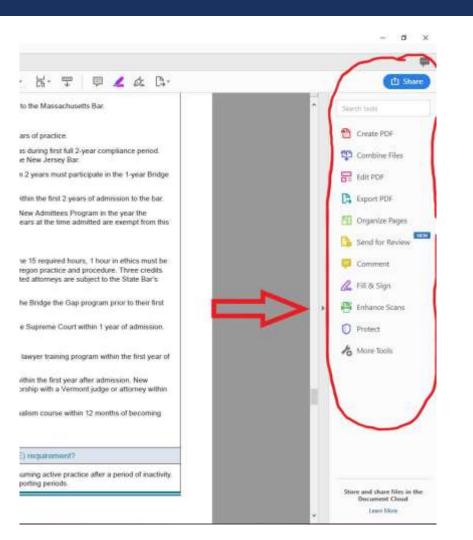

#### **Remove hidden data from PDF files**

- I. At the right of Acrobat, click the Tools pane.
- 2. Open the Protection panel.