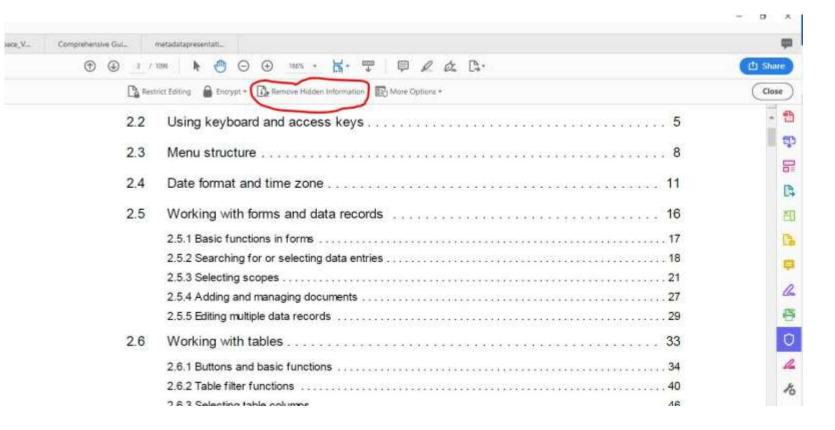

#### ADOBE PDF

4. To permanently remove items such as metadata, comments, and file attachments, select **Remove Hidden Information** in the left frame.

|                                                                                                                                                                                                                                                                                                                                                                                                                                                                                                                                                                                                                                                                                                                              | (P) ④ Sec238 [S0 of 68] ト (P) ⊖ (+ 125% + K - ♥   ♥ ∠ & C).                                                                                                                                                                                                                                                                                                                                                                                                                                                                                                                                                                                                                                                                                                                                                                                                                                                                                                                                                                                                                                                                                                                                                                                                                                                                                                                                                                                                                                                                                                                                                                                                                                                                                                                                                                                                                                                                                                                                                                                                                                                                                                                         | El Share |
|------------------------------------------------------------------------------------------------------------------------------------------------------------------------------------------------------------------------------------------------------------------------------------------------------------------------------------------------------------------------------------------------------------------------------------------------------------------------------------------------------------------------------------------------------------------------------------------------------------------------------------------------------------------------------------------------------------------------------|-------------------------------------------------------------------------------------------------------------------------------------------------------------------------------------------------------------------------------------------------------------------------------------------------------------------------------------------------------------------------------------------------------------------------------------------------------------------------------------------------------------------------------------------------------------------------------------------------------------------------------------------------------------------------------------------------------------------------------------------------------------------------------------------------------------------------------------------------------------------------------------------------------------------------------------------------------------------------------------------------------------------------------------------------------------------------------------------------------------------------------------------------------------------------------------------------------------------------------------------------------------------------------------------------------------------------------------------------------------------------------------------------------------------------------------------------------------------------------------------------------------------------------------------------------------------------------------------------------------------------------------------------------------------------------------------------------------------------------------------------------------------------------------------------------------------------------------------------------------------------------------------------------------------------------------------------------------------------------------------------------------------------------------------------------------------------------------------------------------------------------------------------------------------------------------|----------|
| Protect                                                                                                                                                                                                                                                                                                                                                                                                                                                                                                                                                                                                                                                                                                                      | 🕒 Restrict Editing 🔒 Encrypt + 📑 Henrove Hidden Information 🔂 More Options +                                                                                                                                                                                                                                                                                                                                                                                                                                                                                                                                                                                                                                                                                                                                                                                                                                                                                                                                                                                                                                                                                                                                                                                                                                                                                                                                                                                                                                                                                                                                                                                                                                                                                                                                                                                                                                                                                                                                                                                                                                                                                                        | Close    |
| Remove Hidden Informat.   Status:   Isaming page 54 of 68   Immove   I | Massachusetts A course in professionalism is required within the first 18 months after admission to the Massachusetts Bar.<br>Nevada Mandatory new lawyer training program during first year of admission.<br>New Hampshire Practical skills course given by the State Bar must be completed during first 2 years of practice.<br>New Jersey Newly admitted lawyers must obtain 15 cred hours in 5 of 0 New Jersey subject areas during first ful 2-year compliance period.<br>The compliance period is deferred until January 1 of the year immediately following admission to the New Jersey Bar.<br>New Mexico New attorneys who are practicing in New Mexico and have practiced law for less than 2 years must participate in the 1-year Bridge<br>the Gap Mentership Program.<br>New York Newly admitted lawyers must complete 32 hours of continuing legal education credits within the first 2 years of admission to the bar.<br>North Carolina Active members must complete the North Carolina State Bar Professionalism for New Admittees Program in the year the<br>member is first required to meet CLE requirements. Those licensed in another state for 5 or more years at the time admitted are exempt from this<br>requirement but must notify the North Carolina State Bar of their exemption.<br>Ohie New admittees must complete the North Carolina State Bar of their exemption.<br>Ohie New admittees must complete the North Carolina State Bar of their exemption.<br>New Year following admission, the new member must complete 15 CLE credits. Of the 15 required hours, 1 hour in ethics must be<br>devoted to Oregon ethics and professionalism, and 4 hours of practical skills must be devoted to Oregon practice and procedure. Three credits<br>must be from an Oregon State Bar approved introductory course in access to justice. Newly admitted attorneys are subject to the State Bar's<br>New Lawyer Mentioning Program for their first year of practice.<br>New Mandatory semianr within 1 year of admission.<br>Hence Island Completion of training course sponsored by the bar association and approved by the Supreme Court within 1 year of |          |